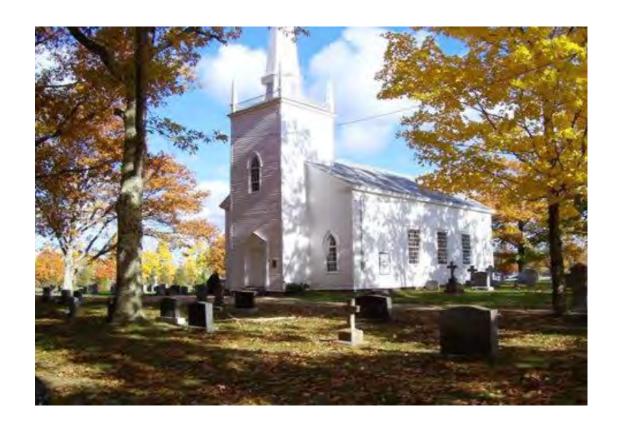

## OLD HOLY TRINITY ANGLICAN CHURCH c. 1791

- ✓A NUMBER OF YEARS AGO THE ANGLICAN CHURCH WANTED TO DEMOLISH OLD HOLY TRINITY
- ✓THE LATE MARY GILLIS WAS OUTRAGED AND GOT A NUMBER OF PEOPLE TOGETHER TO TRY AND SAVE THE OLD CHURCH
- ✓THE ANGLICAN CHURCH FINALLY RELENTED BUT SAID THAT THE GROUP WOULD BE RESPONSIBLE FOR THE CARE AND MAINTENANCE OF THE OLD CHURCH.
- ✓OLD HOLY TRINITY CHARITABLE TRUST WAS FORMED, AND LIKE ANY OTHER REGISTERED CHARITY IS GOVERNED BY THE LAWS OF CANADA ie: REVENUE CANADA
- ✓ SINCE THEN THE ANGLICAN CHURCH HAS CONTRIBUTED NOTHING FOR THE PRESERVATION AND MAINTENANCE OF THE CHURCH.

### A BRIEF HISTORY

- ✓ John Wiswall was born in Boston on April 3 1731
- ✓ He graduated from Harvard at the young age of 18
- ✓ Sailed to England to be ordained an Anglican Priest in 1765
- ✓ Returned to America where he became a rector in the Episcopalian Church in Portland Maine
- ✓Known as a British sympathizer the American Revolutionary forces killed his wife, daughter and two of his four sons.
- ✓Wiswall and his two surviving sons fled to England and eventually to Nova Scotia.
- ✓ Bishop Inglis, who was the Anglican Bishop for all of North America made Wiswall the deacon for the parish of Wilmot
- √He started construction on Old Holy Trinity in 1789 and completed it in 1791....the first service in the new church was on August 14<sup>th</sup> 1791

## "You have to look at history as an evolution of society" Jean Chretien

✓Old Holy Trinity is a designated Provincial heritage site.

✓ Being the oldest, unaltered Loyalist church, it is a National treasure and should be promoted as such.