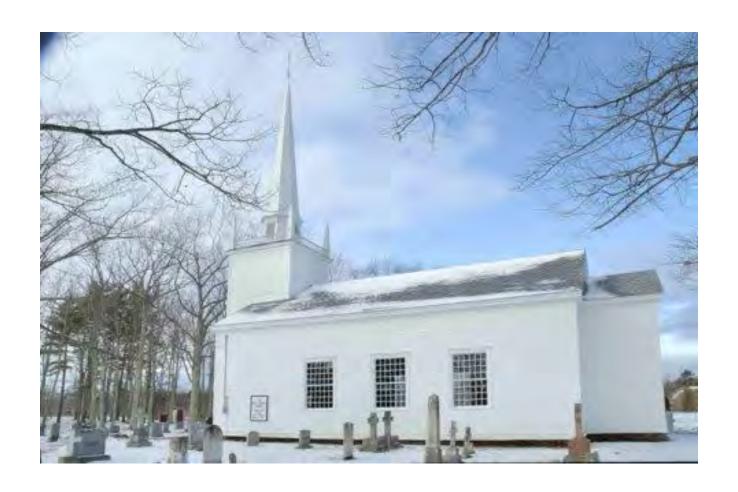

## OLD HOLY TRINITY ANGLICAN CHURCH c. 1791

- ✓A NUMBER OF YEARS AGO THE ANGLICAN CHURCH WANTED TO DEMOLISH OLD HOLY TRINITY
- ✓THE LATE MARY GILLIS WAS OUTRAGED AND GOT A NUMBER OF PEOPLE TOGETHER TO TRY AND SAVE THE OLD CHURCH
- ✓THE ANGLICAN CHURCH FINALLY RELENTED BUT SAID THAT THE GROUP WOULD BE RESPONSIBLE FOR THE CARE AND MAINTENANCE OF THE OLD CHURCH.
- ✓OLD HOLY TRINITY CHARITABLE TRUST WAS FORMED, AND LIKE ANY OTHER REGISTERED CHARITY IS GOVERNED BY THE LAWS OF CANADA ie: REVENUE CANADA
- ✓ SINCE THEN THE ANGLICAN CHURCH HAS CONTRIBUTED NOTHING FOR THE PRESERVATION AND MAINTENANCE OF THE CHURCH.

### A BRIEF HISTORY

- ✓ John Wiswall was born in Boston on April 3 1731
- ✓ He graduated from Harvard at the young age of 18
- ✓ Sailed to England to be ordained an Anglican Priest in 1765
- ✓ Returned to America where he became a rector in the Episcopalian Church in Portland Maine
- ✓Known as a British sympathizer the American Revolutionary forces killed his wife, daughter and two of his four sons.
- ✓Wiswall and his two surviving sons fled to England and eventually to Nova Scotia.
- ✓ Bishop Inglis, who was the Anglican Bishop for all of North America made Wiswall the deacon for the parish of Wilmot
- √He started construction on Old Holy Trinity in 1789 and completed it in 1791....the first service in the new church was on August 14<sup>th</sup> 1791

## "You have to look at history as an evolution of society" Jean Chretien

✓Old Holy Trinity is a designated Provincial heritage site.

✓ Being the oldest, unaltered Loyalist church, it is a National treasure and should be promoted as such.