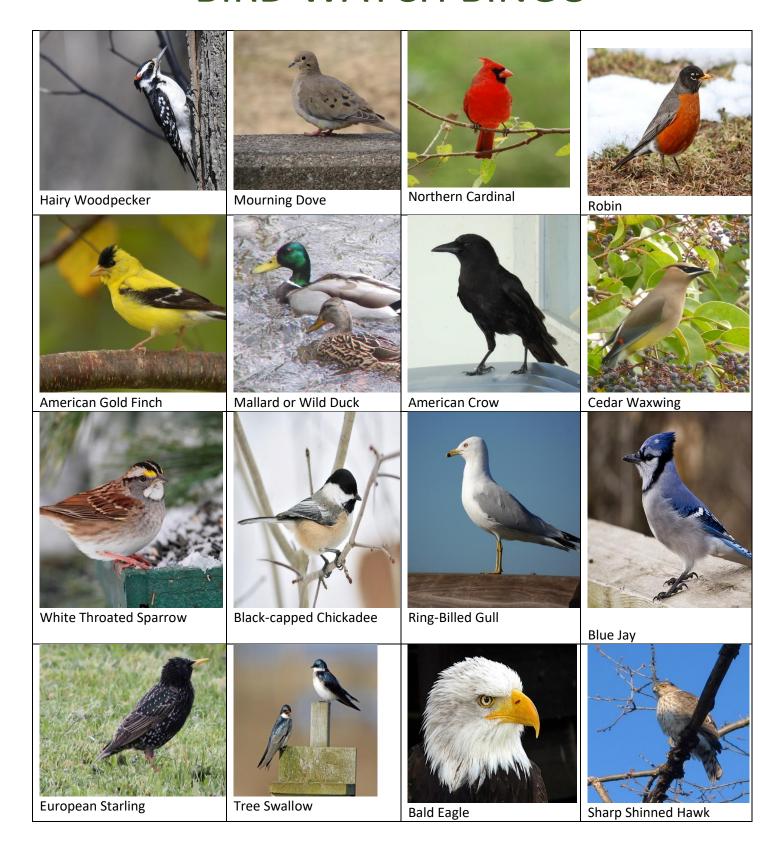

## **BIRD WATCH BINGO**

## MARK THE LOCATION WHERE YOU SAW THE CORESPONDING BIRD (Take a photo if you can!) AND SUBMIT TO THE RECREATION DEPARTMENT FOR YOUR PRIZE

| Hairy Woodpecker       | Mourning Dove          | Northern Cardinal | Robin              |
|------------------------|------------------------|-------------------|--------------------|
|                        |                        |                   |                    |
|                        |                        |                   |                    |
|                        |                        |                   |                    |
|                        |                        |                   |                    |
|                        |                        |                   |                    |
|                        |                        |                   |                    |
|                        |                        |                   | Location:          |
| Location:              | Location:              | Location:         | Cadan Wannin a     |
| American Goldfinch     | Mallard or Wild Duck   | American Crow     | Cedar Waxwing      |
|                        |                        |                   |                    |
|                        |                        |                   |                    |
|                        |                        |                   |                    |
|                        |                        |                   |                    |
| Location:              | Location:              | Location:         | Location:          |
| White Throated Sparrow | Black-capped Chickadee | Ring-Billed Gull  | Blue Jay           |
|                        |                        |                   |                    |
|                        |                        |                   |                    |
|                        |                        |                   |                    |
|                        |                        |                   |                    |
|                        |                        |                   |                    |
| Location:              | Location:              | Location:         | Location:          |
| European Starling      | Tree Swallow           | Bald Eagle        | Sharp Shinned Hawk |
|                        |                        |                   |                    |
|                        |                        |                   |                    |
|                        |                        |                   |                    |
|                        |                        |                   |                    |
|                        |                        |                   |                    |
| Location:              | Location:              | Location:         | Location:          |
|                        |                        |                   |                    |
| Name:                  |                        |                   |                    |
| Email Address:         |                        |                   |                    |
| Phone Number:          |                        |                   |                    |
| mone number.           |                        |                   |                    |